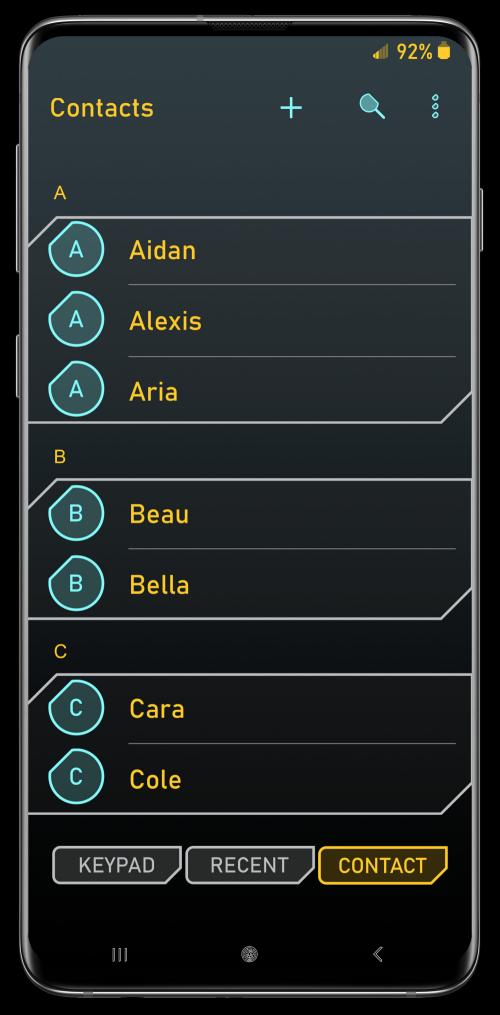

For my submission I have designed a Westworld inspired theme and have generated all the graphics based on what I have seen and come to love on the show when it comes to the graphical interfaces on the evil scientists tablets.

I have always loved unique customization when it comes to my phone interface, and would love to share this with other budding graphic designers and phone users alike. Admittedly I am a stickler for detail, so every aspect of my presented theme has been custom made and refined, even if not possible on the theme creator software. (but it should be, so can we push the boundaries here?)

Messages

Camera

Internet

Email

Settings

Gallery