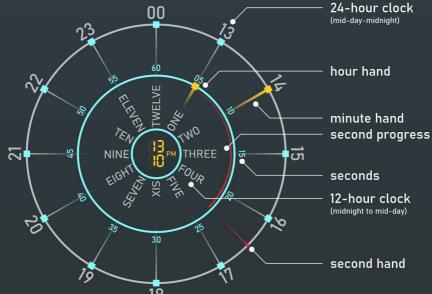

#### Lock Screen

Screen lock type, Always On Display, Clock

clock configuration

Samsung

Music

Video

Samsung Global Goals Sound

**Assistant** 