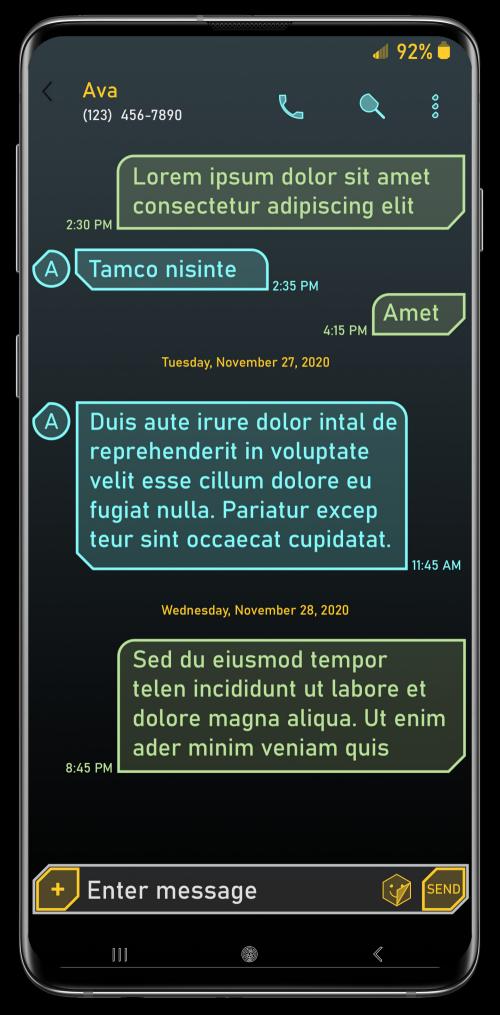

For my submission I have designed a Westworld inspired theme and have generated all the graphics based on what I have seen and come to love on the show when it comes to the graphical interfaces on the evil scientists tablets.

I have always loved unique customization when it comes to my phone interface, and would love to share this with other budding graphic designers and phone users alike. Admittedly I am a stickler for detail, so every aspect of my presented theme has been custom made and refined, even if not possible on the theme creator software. (but it should be, so can we push the boundaries here?)

Messages

Camera

Internet

Email

Settings

Gallery