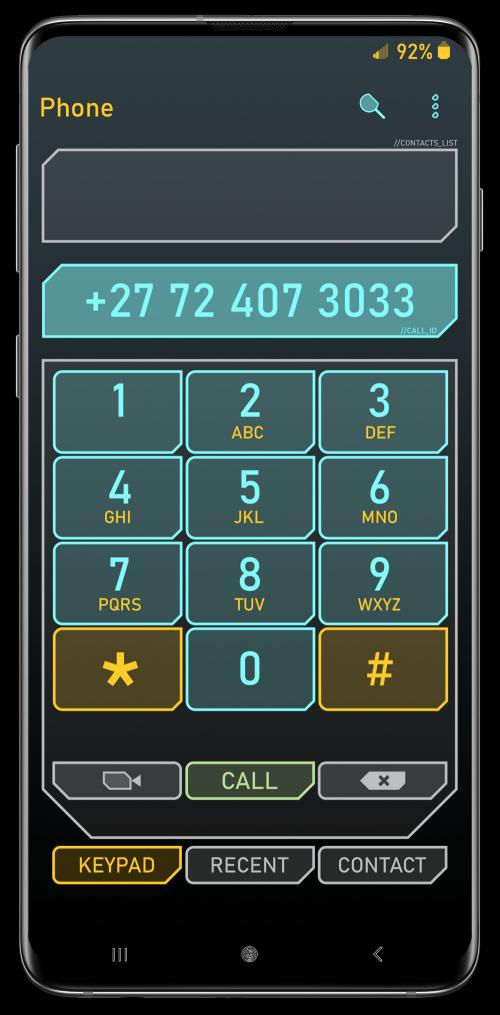

For my submission I have designed a Westworld inspired theme and have generated all the graphics based on what I have seen and come to love on the show when it comes to the graphical interfaces on the evil scientists tablets.

I have always loved unique customization when it comes to my phone interface, and would love to share this with other budding graphic designers and phone users alike. Admittedly I am a stickler for detail, so every aspect of my presented theme has been custom made and refined, even if not possible on the theme creator software. (but it should be, so can we push the boundaries here?)

Messages

Camera

Internet

Email

Settings

Gallery