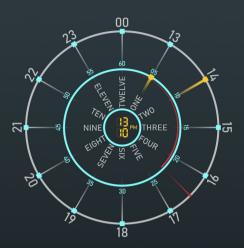

For my submission I have designed a Westworld inspired theme and have generated all the graphics based on what I have seen and come to love on the show when it comes to the graphical interfaces on the evil scientists tablets.

I have always loved unique customization when it comes to my phone interface, and would love to share this with other budding graphic designers and phone users alike. Admittedly I am a stickler for detail, so every aspect of my presented theme has been custom made and refined, even if not possible on the theme creator software. (but it should be, so can we push the boundaries here?)